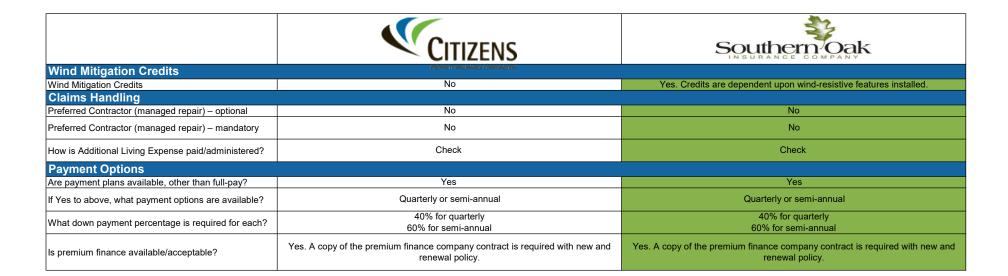

|                                         |                            |                                                                       |              |
| Hurricane Deductibles (as a percentage of Coverage A)                                                                                        | \$500, 2%, 3%, 4%, 5%, 10%              | \$500, 2%, 3%, 4%, 5%, 10% | N/A                                                                   | N/A          |
| All Other Peril Deductibles                                                                                                                  | \$500, 2%, 3%, 4%, 5%                   | \$500, 2%, 3%, 4%, 5%      | N/A                                                                   | N/A          |