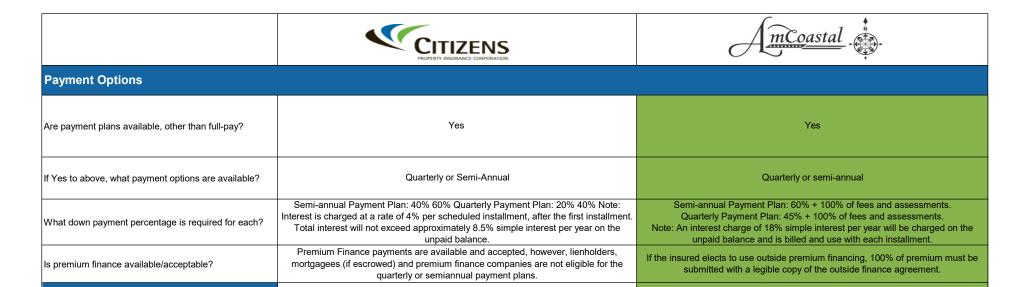

cane Deductibles                 | 3%, 5%, X-Wind                                                               | 2%, 3%, 5%, 7.5%, 10%                                                                             | Per occurrence minimum: \$2,500<br>Calendar Year Minimum: \$1,000     | Occurrence Hurricane Deductible and Calendar Year Hurricane Deductible are available. |  |  |  |  |
| All Other Peril Deductible                                | \$1,000; \$2,500; \$5,000; \$10,000                                          | \$1,000; \$2,500; \$5,000; \$10,000; \$25,000;<br>\$50,000; \$100,000                             | N/A                                                                   | N/A                                                                                   |  |  |  |  |



Building/Special Class Valuation Source: Based on 100% of Replacement Cost

derived off third party appraisal.

Notes

Building/Special Class Valuation Source: Based on 100% of Replacement Cost

derived off third party appraisal.