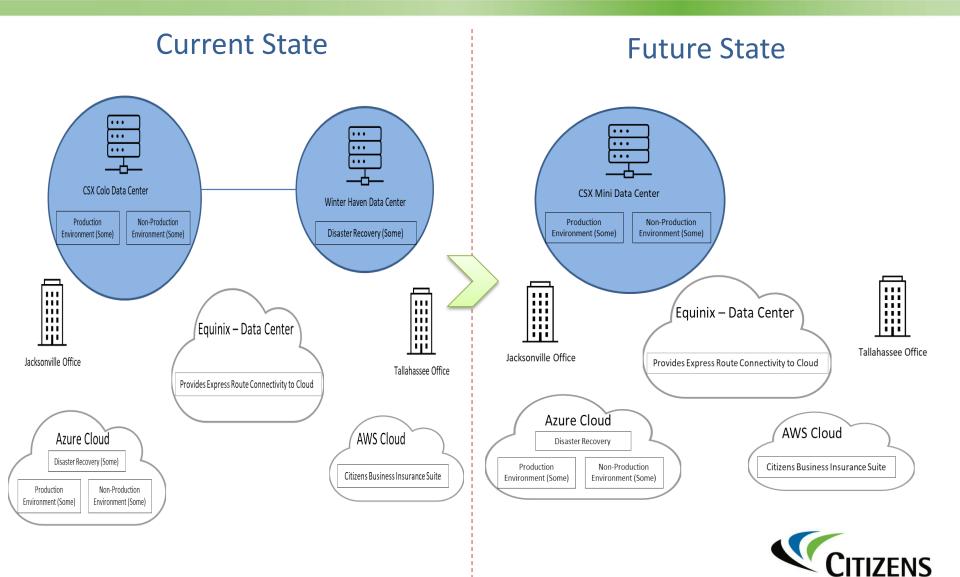

## **Data Center Optimization**

- CSX Primary Completion of storage platform refresh is in progress
- CSX Mini Complete buildout of mini data center and begin to move applications/servers from CSX Primary to CSX Mini.

**Disaster Recovery** - Evaluation of systems and applications that need disaster recovery