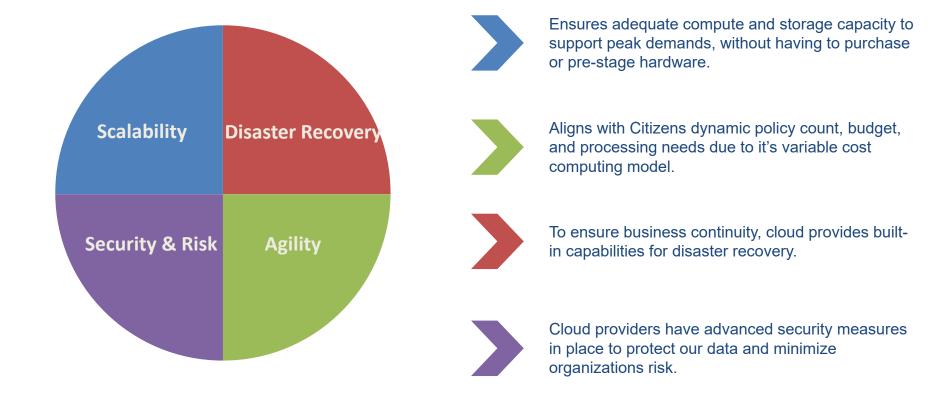

**Disaster Recovery** - Evaluation of systems and applications that need disaster recovery