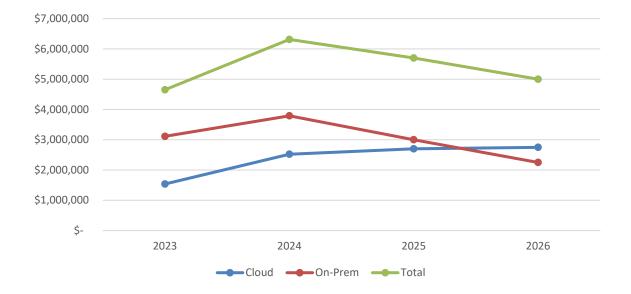

## 2024:

- On-Prem: CSX footprint reduction requires overlap between Primary & Mini data centers
- Cloud: More systems in PROD & cloud program concludes 2025:
- On-Prem: CSX Data center partial overlap (Primary & Mini)
- Cloud: Cloud footprint for the full year

2026:

 On-Prem: Elimination of Winter Haven data center savings of 250K & CSX Primary decommission savings of \$500K

\*Cost estimation for years 2025 & 2026 are forecasted based on current situation.