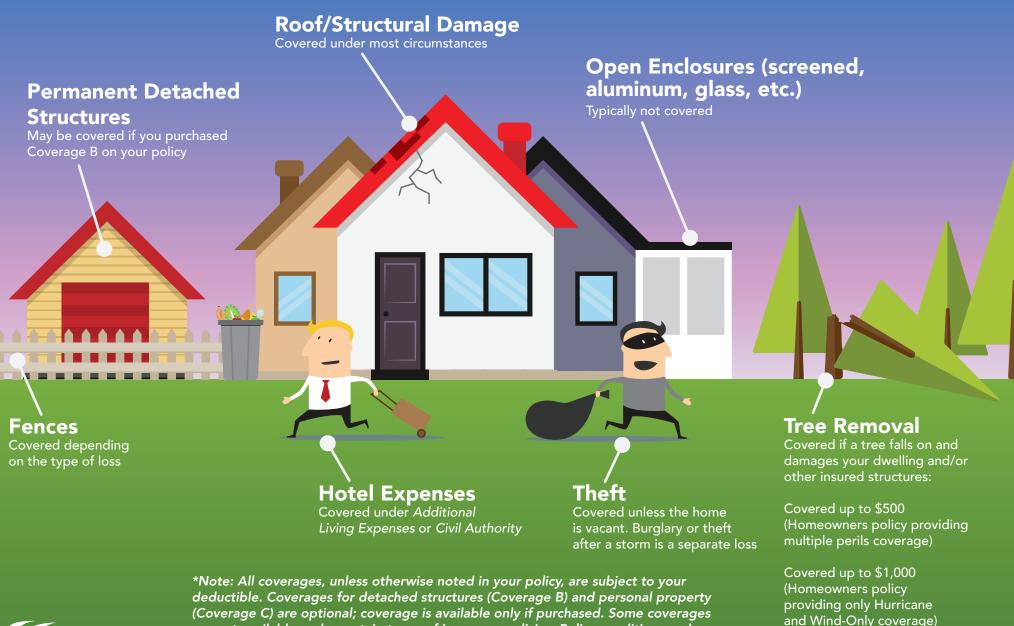

## **Am I Covered?**

are not available under certain types of insurance policies. Policy conditions and limitations apply. Refer to your policy for your specific coverage information. Contact your agent with any questions.